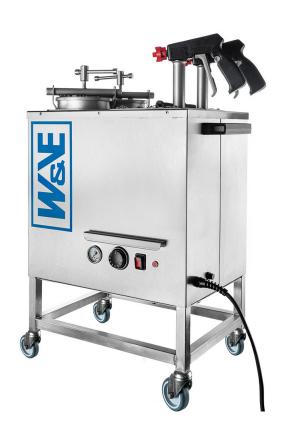

## **MICRO DUO**

## **Description**

Jelly spraying machine with Bain Marie heating system. Produced with 2 containers, each with a capacity of 3.5 litre. Very convenient when operating with 2 colours/flavours jelly. Machine is produced with 2 spray guns the hoses of which are heated in a hot water bath. Jelly is removed and heated by circulatory heating. Compressor is built into the machine. The temperature of the heating is adjustable. The machine is supplied on a mobile bogey.

Filling capacity: 2 x 3.5 Litre Voltages: 220/240 Volt 50/60 Hz Other voltages available on request Capacity: heating capacity 2000 Watt Dimensions: 580 x 380 x 790 mm (LxWxH) 2 plastic spray guns with stainless steel ducts Spray gun fitted with rapid changer system for the spray nozzles Compact machine, easy to use Weight: 42 KG